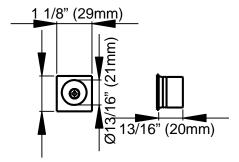

## EPD 0S:

Blind Roses (( $\emptyset$  2 7/16" (63mm)) suits 2 1/8" (54mm) door prep), finger pull, ( $\emptyset$  1 1/8" (29mm)) suits 1" (25mm) door prep)

Karcher article no:

EPD OS 71 EPD OS 72

Dimensional details