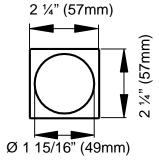

Finish: satin stainless steel, polished stainless steel

EPDQ 0S:

Blind Roses inside and outside, finger pull

Dimensions: 2 1/4" x 2 1/4" x 3/8" (57 mm x 57 mm x 10 mm)

Karcher article no:

EPDOSQ 71 EPDOSQ 72