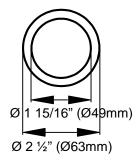

## EPD 0S:

Blind Roses (( $\emptyset$  2 7/16" (63mm)) suits 2 1/8" (54mm) door prep), finger pull, ( $\emptyset$  1 1/8" (29mm)) suits 1" (25mm) door prep)

Karcher article no:

EPD OS 71 EPD OS 72

Dimensional details