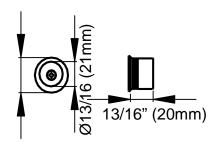

## EPD 0S:

Blind Roses (( $\emptyset$  2 7/16" (63mm)) suits 2 1/8" (54mm) door prep), finger pull, ( $\emptyset$  1 1/8" (29mm)) suits 1" (25mm) door prep)

Karcher article no:

EPD OS 71 EPD OS 72

Dimensional details